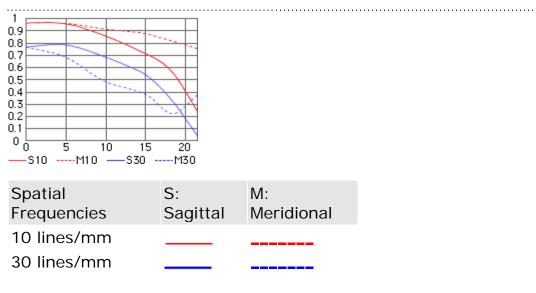

----|-------------------------------------------------|
|                                   |                                                 |
| Supplied accessories              | 62mm Snap-on front lens cap, Rear lens cap LF-1 |
|                                   |                                                 |
| Aperture ring                     | Does have                                       |
|                                   |                                                 |
| Distance scale                    | Does have                                       |
|                                   |                                                 |
| Material of bayonet ring          | Metal                                           |

Note:

Back to top

### **MTF Chart**



•How to read the MTF chart

Back to top

### Lens Construction

.....